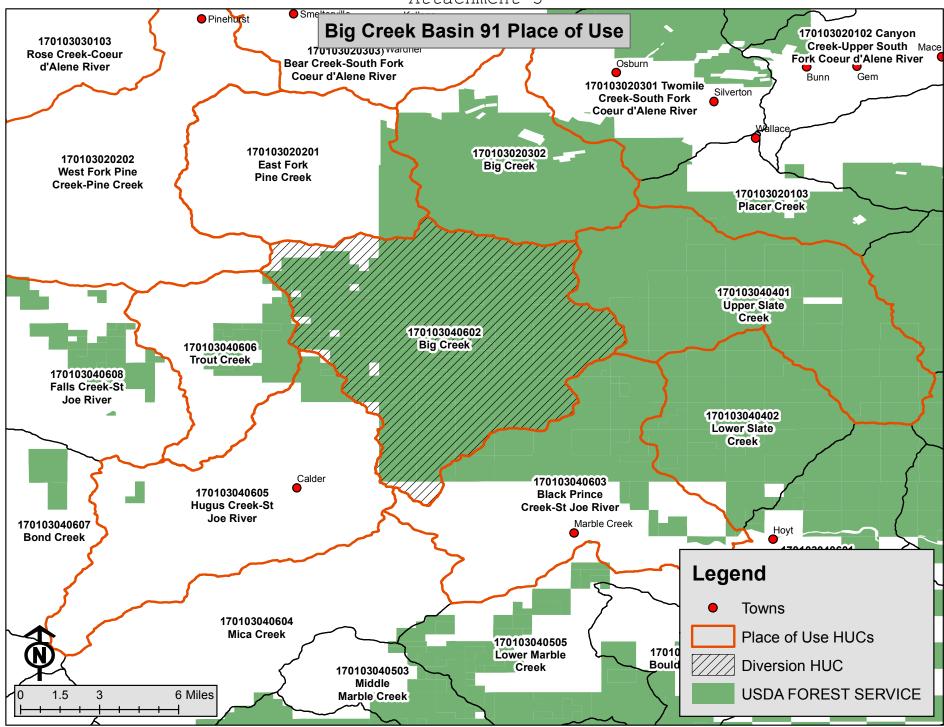

the purposes of the Organic Administration Act of 1897.

PLACE OF USE: National Forest System land in the Big Creek subwatershed (HUC12 170103040602), Trout Creek subwatershed (HUC12 170103040606), Hugus Creek-St Joe River subwatershed (HUC12 170103040605), Black Prince Creek-St Joe River subwatershed(HUC12 170103040603), Upper

170103040605), Black Prince Creek-St Joe River subwatershed(HUC12 170103040603), Upper Slate Creek subwatershed (HUC12 170103040401), Big Creek subwatershed (HUC12 170103020302), East Fork Pine Creek subwatershed (HUC12 170103020201) and West Fork

Pine Creek-Pine Creek subwatershed (HUC12 170103020202).

See Attachment 3.